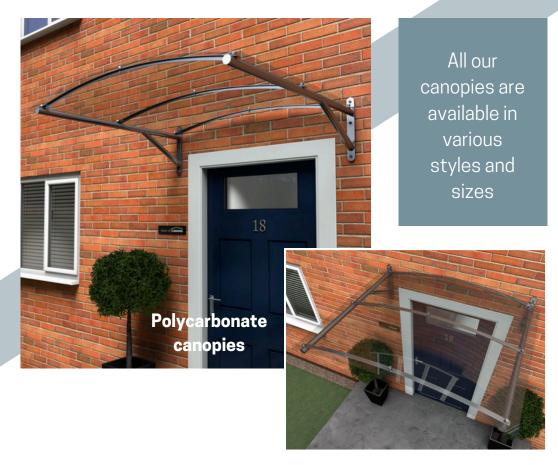

## Canopies

We pride ourselves on sourcing and distributing a wide range of door canopies, ensuring our customers have access to the finest products available in the market. Our collection includes high-quality GRP (Glass Reinforced Plastic), polycarbonate, and glass canopies, all designed to provide both functionality and aesthetic appeal for any entrance. Whether you're looking to enhance residential properties or commercial spaces, we have the perfect solution for you.

Our GRP canopies are lightweight yet durable, offering excellent resistance to the elements while requiring minimal maintenance. For those who prefer a modern touch, our polycarbonate options are both robust and stylish, allowing natural light to filter through while protecting against rain and snow. All our canopies are available in a variety of sizes and designs for quick delivery.

At Simply Site Supplies, we understand the importance of timely delivery. That's why we are committed to offering fast and reliable shipping for all our canopy products. You can trust us to deliver your door canopies promptly, so you can proceed with your projects without delay. Choose Simply Site Supplies for your canopy needs and experience exceptional quality combined with unparalleled service.