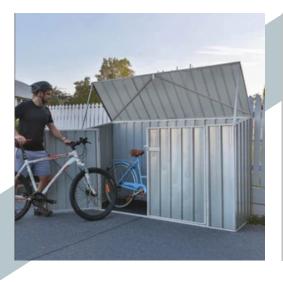

## Sheds and garden storage

We understand the importance of providing quality storage solutions for house developers. Our range of wooden sheds, wooden bin stores, and wooden bike storage options are designed not only to enhance the aesthetic appeal of any garden but also to offer practical functionality. Crafted from durable timber, our wooden sheds are perfect for storing tools and gardening equipment, ensuring that developers can offer prospective homeowners a tidy and organized outdoor space. We offer an installation service, and ensure that all installations are handled the utmost professionalism.

#### **Metal Storage**

- Variety of sizes available
- Low maintenance
- Variety of colours
- High durability