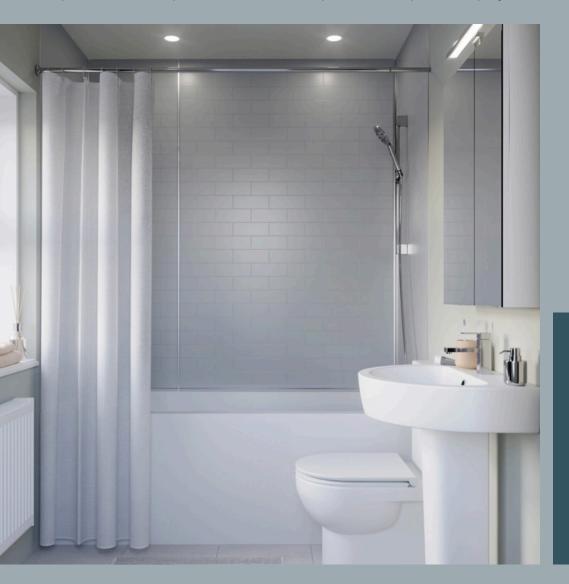

## Social housing extras

At Simply Site Supplies, we take pride in our extensive sourcing capabilities for bathroom and cloakroom products tailored specifically for Housing Association and Social Housing Schemes. Our commitment to quality and safety is evident in our range of accessories, designed to meet the diverse needs of these essential facilities.

Among our offerings, you'll find safety-backed mirrors available in a variety of sizes, perfect for ensuring that your bathrooms not only look good but also prioritise user safety. These mirrors are crafted with robust materials to withstand daily wear and tear, making them an ideal choice for high-traffic environments.

In addition to mirrors, we supply a selection of practical items, such as hat and coat hooks, which are essential for cloakroom areas. These accessories are designed for durability and functionality, helping to create organized and welcoming spaces for residents and visitors alike. Trust Simply Site Supplies to provide the comprehensive solutions you need for your next project.

#### Bathroom

- Toilet roll holders
- Shower curtains
- Mirrors & cabinets
- Towel rails
- Clothes airers