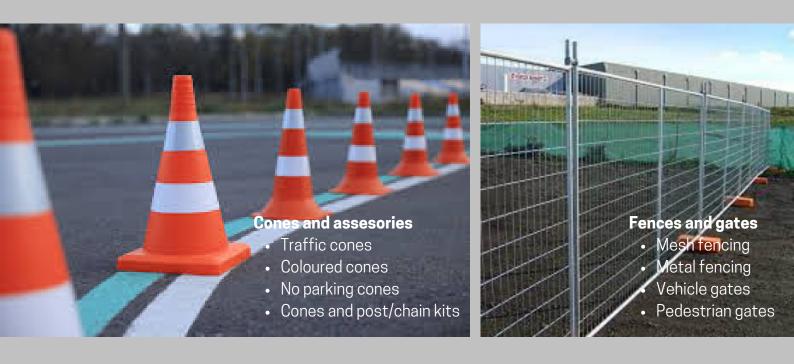

## Site safety equipment

At Simply Site Supplies, we specialise in sourcing and supplying an extensive range of site safety equipment tailored to meet the diverse needs of construction and industrial environments. Our offerings include robust fences and gates designed to secure perimeters and control access, ensuring a safe working environment. Our high-visibility cones and barriers assist in directing traffic and delineating hazardous areas, helping to prevent accidents and maintain order on site.

To enhance safety even further, we provide effective vehicle restriction solutions, such as locks and barriers that protect against unauthorized access while allowing safe passage for essential vehicles. Our selection also includes traffic mirrors, which improve visibility at blind spots.