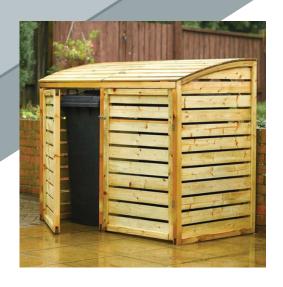

## Sheds and garden storage

We understand the importance of providing quality storage solutions for house developers. Our range of wooden sheds, wooden bin stores, and wooden bike storage options are designed not only to enhance the aesthetic appeal of any garden but also to offer practical functionality. Crafted from durable timber, our wooden sheds are perfect for storing tools and gardening equipment, ensuring that developers can offer prospective homeowners a tidy and organized outdoor space. We offer an installation service, and ensure that all installations are handled the utmost professionalism.

#### **Wooden Bin Stores**

- Pressure treated
- Supply only or supply and fit
- Single or double bin store
- 15 year anti-rot guarantee