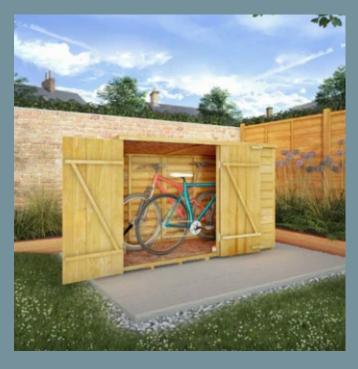

## Sheds and garden storage

We understand the importance of providing quality storage solutions for house developers. Our range of wooden sheds, wooden bin stores, and wooden bike storage options are designed not only to enhance the aesthetic appeal of any garden but also to offer practical functionality. Crafted from durable timber, our wooden sheds are perfect for storing tools and gardening equipment, ensuring that developers can offer prospective homeowners a tidy and organized outdoor space. We offer an installation service, and ensure that all installations are handled the utmost professionalism.

#### **Wooden Bike Stores**

- Supply only or supply and fit
- Overlan and shinlan available
- 10 year anti-rot quarantee
- Dip treated

Full scheduling and installation service available