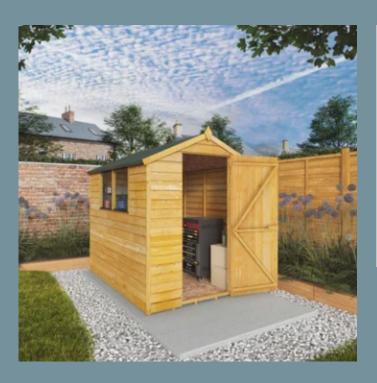

## Sheds and garden storage

We understand the importance of providing quality storage solutions for house developers. Our range of wooden sheds, wooden bin stores, and wooden bike storage options are designed not only to enhance the aesthetic appeal of any garden but also to offer practical functionality. Crafted from durable timber, our wooden sheds are perfect for storing tools and gardening equipment, ensuring that developers can offer prospective homeowners a tidy and organized outdoor space. We offer an installation service, and ensure that all installations are handled the utmost professionalism.

#### Wooden sheds

- Supply only or supply and fit
- Overlap and shiplap available
- Variety of sizes available
- With or without windows

Full scheduling and installation service available