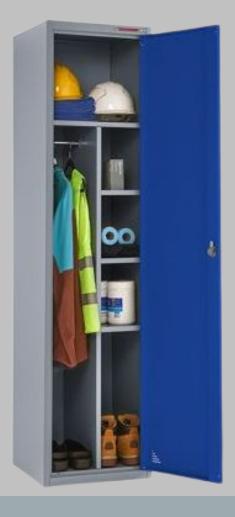

#### Cabinets & Lockers

- Tool charging and metal lockers
- Hazardous substance cabinets
- Lockable cabinets
- Key cabinets of various sizes