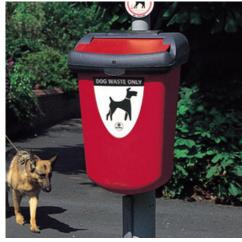

In addition to standard bins, we also offer specialized solutions such as dog waste bins and cigarette bins. These additional products are designed to provide practical waste disposal options, ensuring public spaces remain clean and hygienic.

#### Dog waste

- Post mounted dog waste bins
- Wall mounted dog waste bins
- Pedal operated dog waste bins
- Timber clad dog waste bins