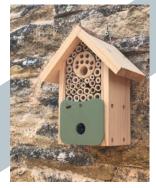

Bee nesting habitats play a critical role in supporting pollinator populations, which are vital for the health of our ecosystems and food production. By sourcing bee nesting boxes and insect habitats, house developers can create vibrant, pollinator-friendly spaces within their projects.

#### Bird and bat boxes

- Sparrow terraces
- Swift boxes
- Open fronted bird boxes
- Tree hanging bird boxes
- Built in bat boxes
- Surface mounted bat boxes
- Access tiles and indoor roosts
- General purpose bat boxes

#### **Insects and small mammals**

- Insect hotels, blocks and nesting tubes
- Mammal domes, boxes, nesting tubes and tunnels
- Hedgehog highway signs