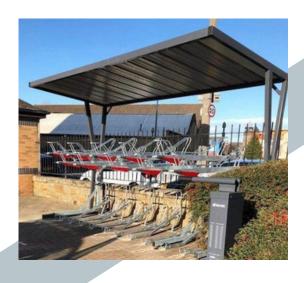

## Cycle racks and shelters

At Simply Site Supplies, we recognize the growing need for secure and efficient cycle storage solutions among house developers. Our extensive range of cycle racks, including semi-vertical racks and double decker racks offers optimal space utilisation. Semi-vertical racks provide a flexible option for placement, striking the perfect balance between accessibility and security. Meanwhile, double decker racks enable you to maximise storage in areas with limited space, accommodating multiple bicycles without compromising on safety.

In addition to these innovative racking systems, we source wall-mounted racks, which are ideal for developers looking to optimize vertical space within smaller developments. We also offer sturdy hoops and stands, providing a simple yet effective solution for quick and easy bike parking. We also offer robust cycle shelters and secure cycle locks and anchors. Our shelters not only protect bicycles from the elements but also encourage cycling as an active travel choice. By integrating these facilities into new housing developments, you're making a significant investment in a greener future. Simply Site Supplies is dedicated to helping developers create secure, functional, and attractive cycling provisions that meet the needs of modern residents.

#### Cycle shelters

- Timberclad shelters
- Gated shelters
- Galvanized clad shelters
- Polycarb roofed shelters