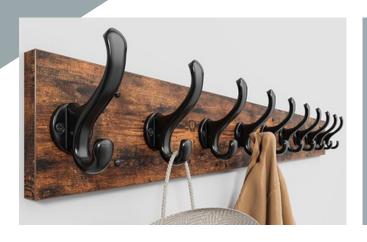

In addition to mirrors, we supply a selection of practical items, such as hat and coat hooks, which are essential for cloakroom areas. These accessories are designed for durability and functionality, helping to create organized and welcoming spaces for residents and visitors alike. Trust Simply Site Supplies to provide the comprehensive solutions you need for your next project.

#### **Coat hooks**

- Single Hat & Coat
- Hooks

  4/5/6 hooks on board available