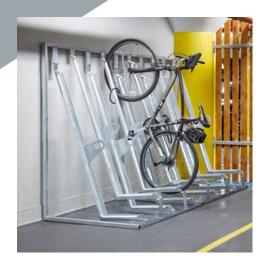

## Cycle racks and shelters

At Simply Site Supplies, we recognize the growing need for secure and efficient cycle storage solutions among house developers. Our extensive range of cycle racks, including semi-vertical racks and double decker racks offers optimal space utilisation. Semi-vertical racks provide a flexible option for placement, striking the perfect balance between accessibility and security. Meanwhile, double decker racks enable you to maximise storage in areas with limited space, accommodating multiple bicycles without compromising on safety.

In addition to these innovative racking systems, we source wall-mounted racks, which are ideal for developers looking to optimize vertical space within smaller developments. We also offer sturdy hoops and stands, providing a simple yet effective solution for quick and easy bike parking. We also offer robust cycle shelters and secure cycle locks and anchors. Our shelters not only protect bicycles from the elements but also encourage cycling as an active travel choice. By integrating these facilities into new housing developments, you're making a significant investment in a greener future. Simply Site Supplies is dedicated to helping developers create secure, functional, and attractive cycling provisions that meet the needs of modern residents.

#### Single bike storage

- V racks
- Fold away wall hangers
- Wall hooks
- Cycle anchors and locks: sold secure approved for wall or floor