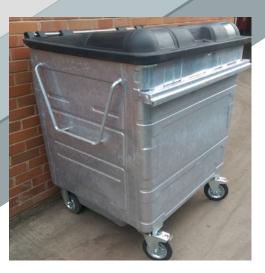

#### **Metal wheelie bins**

- Metal (galvanised) commercial wheelie bins
- Independently certified to the same international standard of (EN840).
- Hot dip galvanised
- Double skinned, rotary moulded lids