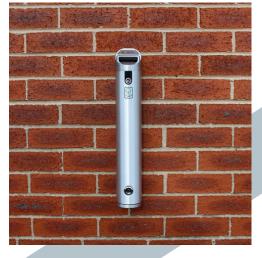

#### Cigarette bins

- Free standing cigarette bins
- Wall mounted cigarette bins
- Square ash bins
- Various sizes