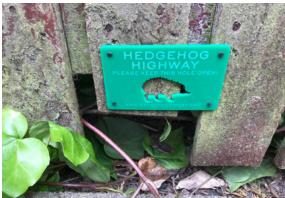

#### **Insects and small mammals**

- Insect hotels, blocks and nesting tubes
- Mammal domes, boxes, nesting tubes and tunnels
- Hedgehog highway signs