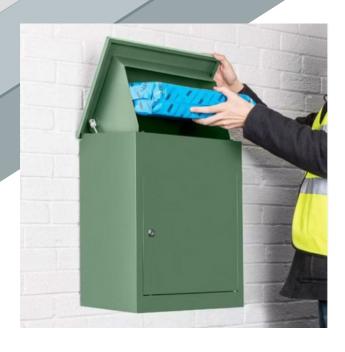

#### Parcel boxes

- Galvanized steel with powder coating
- 7 different styles
- Various sizes available
- Front, rear retrieval

#### Accessories

- Surrounds and leg stands
- Intercoms
- Locking options
- Replacement keys