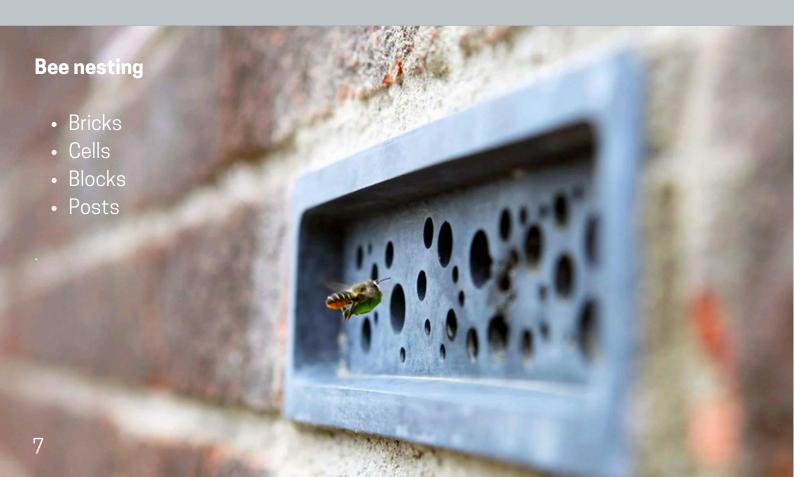

Bee nesting habitats play a critical role in supporting pollinator populations, which are vital for the health of our ecosystems and food production. By sourcing bee nesting boxes and insect habitats, house developers can create vibrant, pollinator-friendly spaces within their projects.

#### **Insects and small mammals**

- Insect hotels, blocks and nesting tubes
- Mammal domes, boxes, nesting tubes and tunnels
- Hedgehog highway signs