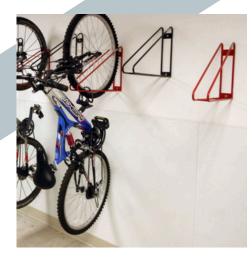

## Cycle racks and shelters

At Simply Site Supplies, we recognize the growing need for secure and efficient cycle storage solutions among house developers. Our extensive range of cycle racks, including semi-vertical racks and double decker racks offers optimal space utilisation. Semi-vertical racks provide a flexible option for placement, striking the perfect balance between accessibility and security. Meanwhile, double decker racks enable you to maximise storage in areas with limited space, accommodating multiple bicycles without compromising on safety.

In addition to these innovative racking systems, we source wall-mounted racks, which are ideal for developers looking to optimize vertical space within smaller developments. We also offer sturdy hoops and stands, providing a simple yet effective solution for quick and easy bike parking. We also offer robust cycle shelters and secure cycle locks and anchors. Our shelters not only protect bicycles from the elements but also encourage cycling as an active travel choice. By integrating these facilities into new housing developments, you're making a significant investment in a greener future. Simply Site Supplies is dedicated to helping developers create secure, functional, and attractive cycling provisions that meet the needs of modern residents.

#### Semi vertical bike racks

- Surface, wall or floor mounted
- Supplied with locking hoop to be SBD compliant
- Style can accommodate any number of bikes

Full scheduling service available

#### Double decker bike racks

- Gas assisted struts available
- Style can accommodate any number of bikes
- Individual locking loop for each space

Full scheduling service available