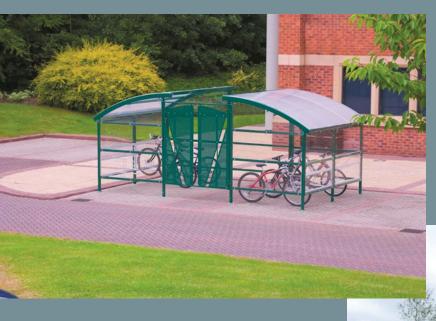

## Cycle racks and shelters

At Simply Site Supplies, we recognize the growing need for secure and efficient cycle storage solutions among house developers. Our extensive range of cycle racks, including semi-vertical racks and double decker racks offers optimal space utilisation. Semi-vertical racks provide a flexible option for placement, striking the perfect balance between accessibility and security. Meanwhile, double decker racks enable you to maximise storage in areas with limited space, accommodating multiple bicycles without compromising on safety.

In addition to these innovative racking systems, we source wall-mounted racks, which are ideal for developers looking to optimize vertical space within smaller developments. We also offer sturdy hoops and stands, providing a simple yet effective solution for quick and easy bike parking. We also offer robust cycle shelters and secure cycle locks and anchors. Our shelters not only protect bicycles from the elements but also encourage cycling as an active travel choice. By integrating these facilities into new housing developments, you're making a significant investment in a greener future. Simply Site Supplies is dedicated to helping developers create secure, functional, and attractive cycling provisions that meet the needs of modern residents.

#### Cycle shelters

- Timberclad shelters
- Gated shelters
- Galvanized clad shelters
- Polycarb roofed shelters