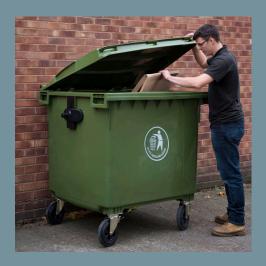

#### Commercial wheelie bins

- High-quality 4-wheeled wheelie bins
- Available in a range of sizes
- Easy-to-use lids to prevent spillage and reduce the risk of vermin intrusion
- All bins meet UK waste management regulations

#### **Metal wheelie bins**

- Metal (galvanised) commercial wheelie bins
- Independently certified to the same international standard of (EN840).
- Hot dip galvanised
- Double skinned, rotary moulded lids