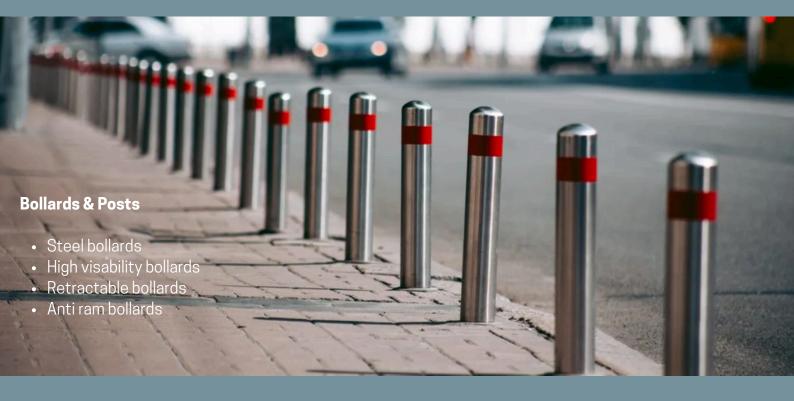

## Street furniture

Simply Site Supplies is your go-to source for high-quality street furniture tailored specifically for house developers across the UK. We understand the importance of creating functional and aesthetically pleasing outdoor spaces, which is why we offer a comprehensive range of products designed to meet your needs. From robust bollards providing safety and guidance to stylish benches and seating options, our selection ensures that every outdoor area can be both practical and inviting.

## Site safety equipment

At Simply Site Supplies, we specialise in sourcing and supplying an extensive range of site safety equipment tailored to meet the diverse needs of construction and industrial environments. Our offerings include robust fences and gates designed to secure perimeters and control access, ensuring a safe working environment. Our high-visibility cones and barriers assist in directing traffic and delineating hazardous areas, helping to prevent accidents and maintain order on site.

To enhance safety even further, we provide effective vehicle restriction solutions, such as locks and barriers that protect against unauthorized access while allowing safe passage for essential vehicles. Our selection also includes traffic mirrors, which improve visibility at blind spots.